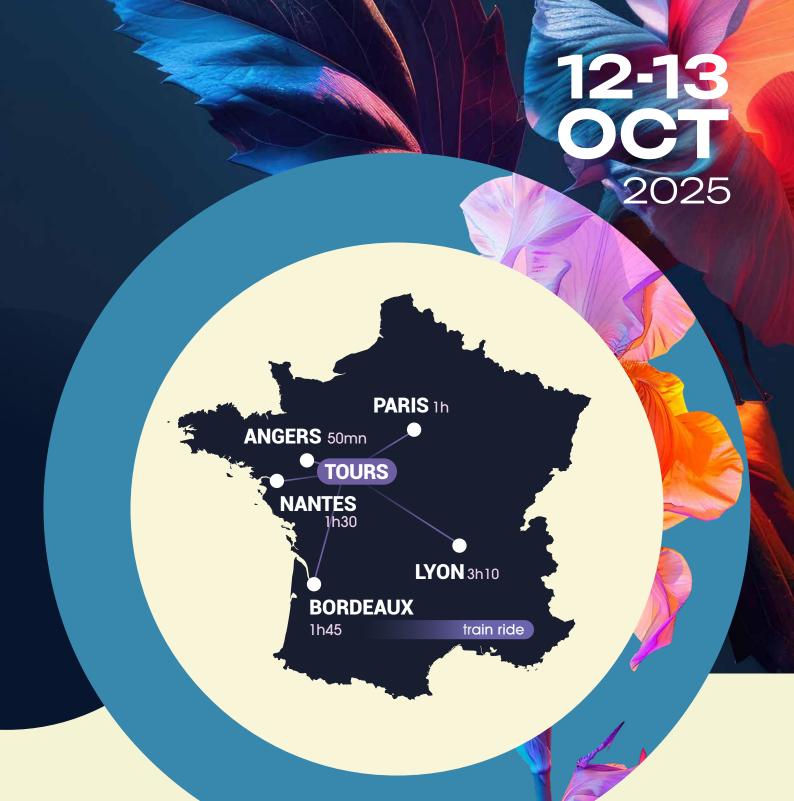

The show moves to Tours' Parc Expo on 12 and 13 October 2025

This year **Novafleur relocates to Tours's** Parc Expo. Benefit from easy access and organization for all participants

## WHAT IT CHANGES

- Easy access: 5 min from A10 highway exit and Saint-Pierre-Des-Corps TGV station
- 🕑 Free exhibitor parking
- Easy mounting: one single exhibition level
- Rediscover the completely redesigned show and its animations
- Pree entry and parking for visitors