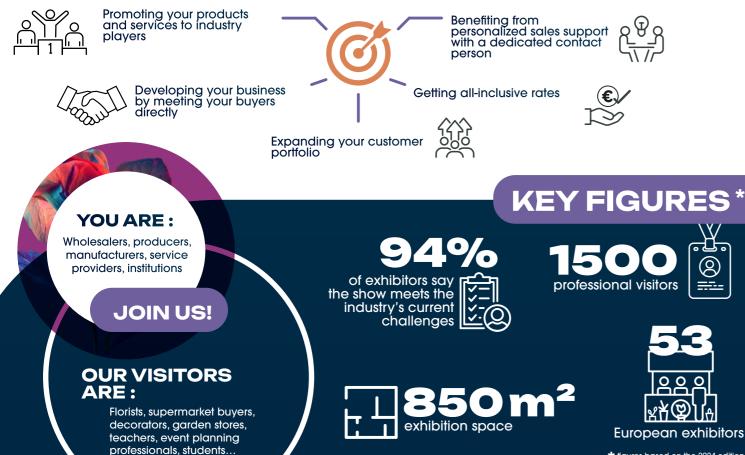

# NOVAFLEUR The annual national meeting for floristry professionals

Novafleur has been organized jointly by Tours Événements and C2F in Tours since 2013. Every year, the event brings together floristry professionnals to make new contacts and discover trends and innovations in the industry.

## **BEING A NOVAFLEUR EXHIBITOR MEANS**

\* figures based on the 2024 edition

| <b>6</b> m <sup>2</sup>  | 1,140€ excl. VAT        |
|--------------------------|-------------------------|
| <b>9</b> m <sup>2</sup>  | <b>1,625€</b> excl. VAT |
| <b>12</b> m <sup>2</sup> | 2,100€ excl. VAT        |
| <b>18</b> m <sup>2</sup> | <b>2,830€</b> excl. VAT |
| <b>27</b> m <sup>2</sup> | <b>3,800€</b> excl. VAT |
| 9m <sup>2</sup> add      | 975€ excl. VAT          |